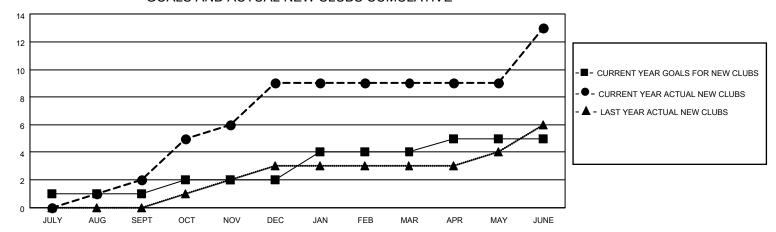

## GOALS AND ACTUAL NEW CLUBS CUMULATIVE

## MONTHLY MEMBERSHIP PROGRESS REPORT

LOCATION INDIA District 320 F Results as of: 6/30/2021

| Clubs         |               |             |               | Members               |                        |                         |                                                    |  |
|---------------|---------------|-------------|---------------|-----------------------|------------------------|-------------------------|----------------------------------------------------|--|
|               | RESULTS FOR   | R 2020-2021 |               | RESULTS FOR 2020-2021 |                        |                         |                                                    |  |
| QUARTER       | NEW CLUB GOAL | NEW CLUBS   | DROPPED CLUBS | QUARTER MEME          | BER GROWTH NET<br>GOAL | MEMBER GROWTH<br>ACTUAL | DROPPED<br>MEMBERS ACTUAL<br>(including transfers) |  |
| JULY/AUG/SEPT | 1             | 2           | 1             | JULY/AUG/SEPT         | 30                     | 175                     | 55                                                 |  |
| OCT/NOV/DEC   | 1             | 7           | 0             | OCT/NOV/DEC           | 30                     | 341                     | 151                                                |  |
| JAN/FEB/MAR   | 2             | 0           | 4             | JAN/FEB/MAR           | 20                     | 96                      | 80                                                 |  |
| APR/MAY/JUNE  | 1             | 4           | 0             | APR/MAY/JUNE          | 20                     | 259                     | 250                                                |  |