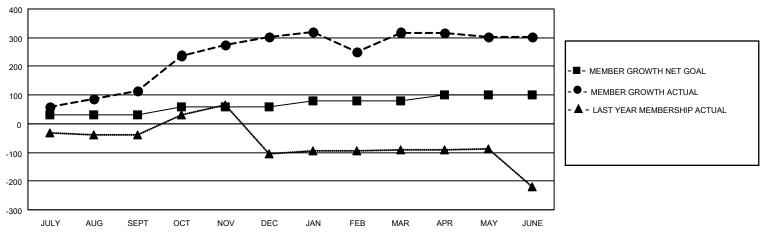

## GOALS AND ACTUAL MEMBERS CUMULATIVE

| DROPPED CLUBS: 5            |     | 66 CLUBS OF 85 ADDED 1 OR MORE<br>NEW MEMBERS | GENDER DISTRIBUTION  MALE 2,061 (76.62%) |              |       |
|-----------------------------|-----|-----------------------------------------------|------------------------------------------|--------------|-------|
| DROPPED MEMBERS             |     |                                               | FEMALE                                   | 629 (23.38%) |       |
| DECEASED                    | 23  | CLICK HERE FOR CUMULATIVE                     | TOTAL FAMILY UNIT MEMBERS                |              | 1,016 |
| CLUB CANCELLED 73 OTHER 440 |     | MEMBERSHIP DATA                               | FAMILY MEMBERS PAYING HALF               |              | 500   |
|                             |     |                                               |                                          |              | 589   |
| TOTAL                       | 536 |                                               |                                          |              |       |

## MONTHLY MEMBERSHIP PROGRESS REPORT

LOCATION INDIA District 320 F Results as of: 6/30/2021

| Clubs         |               |             |               | Members               |                        |                         |                                                    |  |
|---------------|---------------|-------------|---------------|-----------------------|------------------------|-------------------------|----------------------------------------------------|--|
|               | RESULTS FOR   | R 2020-2021 |               | RESULTS FOR 2020-2021 |                        |                         |                                                    |  |
| QUARTER       | NEW CLUB GOAL | NEW CLUBS   | DROPPED CLUBS | QUARTER MEME          | BER GROWTH NET<br>GOAL | MEMBER GROWTH<br>ACTUAL | DROPPED<br>MEMBERS ACTUAL<br>(including transfers) |  |
| JULY/AUG/SEPT | 1             | 2           | 1             | JULY/AUG/SEPT         | 30                     | 175                     | 55                                                 |  |
| OCT/NOV/DEC   | 1             | 7           | 0             | OCT/NOV/DEC           | 30                     | 341                     | 151                                                |  |
| JAN/FEB/MAR   | 2             | 0           | 4             | JAN/FEB/MAR           | 20                     | 96                      | 80                                                 |  |
| APR/MAY/JUNE  | 1             | 4           | 0             | APR/MAY/JUNE          | 20                     | 259                     | 250                                                |  |